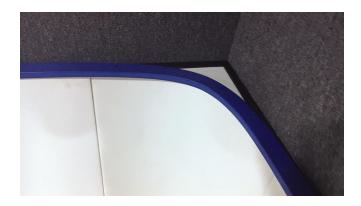

## **HEAT BENT RINK ROUND**

Iron Sleek also uniquely provides a heat bent 16" radius rink rounded board. This comes in 10", 20", 24" and 42" heights. The 16" radius gives a great curved appeal to keep puck live while maintaining the corner nice and tight so there is minimal loss of synthetic ice.

## **CAP RAIL**

Take your backyard rink to the next level with our new Iron Sleek Cap Rail. Measuring 3/4" X 1.68" X 4', our Cap Rail provides a professional looking top trim that will give your rink an arena appeal. Made of high density polyethylene the Iron Sleek Cap Rail not only looks amazing but is very durable.