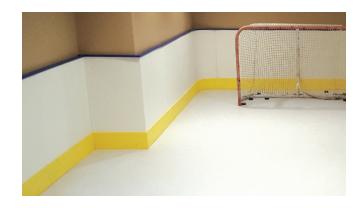

## YELLOW KICKER

Our Yellow Poly Kicker comes in 4" and 8" sizes and is a 1/2" thick. The purpose of this is to give a clean aesthetic professional look to your rink as well as providing a smooth surface to keep pucks moving along board walls.