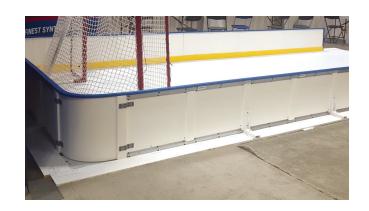

## **RINK BOARDS**

The poly rink boards are 1/2" thick of durable plastic with vertical poly columns every 2 feet. In addition, the steel channels give support and temperature stability required for hockey play in the outdoors or indoors. These outdoor hockey rink boards are solid! Iron Sleek rink boards are the ultimate residential hockey rink boards because they are engineered for versatility, strength, durability, temperature stability, and superb aesthetics. The poly rink boards come 10", 20" and 42" heights.

## **RINK BRACKETS**

The Iron Sleek synthetic ice and sport tile rink bracket comes in heights 12" and 36". The 12" bracket is for rink enclosures up to 24" high and 36" tall bracket is for boards up to 48" tall. They can be mounted into concrete or fastened into lumber. Our brackets feature a critical cut out which is essential for sports tile and synthetic ice expansion and contraction. If you are going low cost, use this bracket for homemade plywood boards or it is a great solution for mounting Iron Sleek poly steel boards.