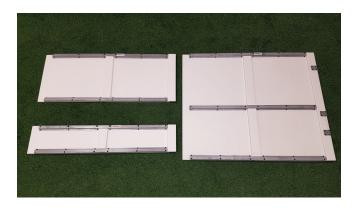

## **RINK BOARDS**

The poly rink boards are 1/2" thick of durable plastic with vertical poly columns every 2 feet. In addition, the steel channels give support and temperature stability required for hockey play in the outdoors or indoors. These outdoor hockey rink boards are solid! Iron Sleek rink boards are the ultimate residential hockey rink boards because they are engineered for versatility, strength, durability, temperature stability, and superb aesthetics. The poly rink boards come 10", 20" and 42" heights.