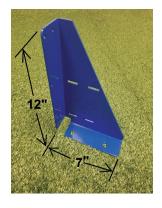

## **RINK BRACKETS**

The Iron Sleek synthetic ice and sport tile rink bracket comes in heights 12" and 36". The 12" bracket is for rink enclosures up to 24" high and 36" tall bracket is for boards up to 48" tall. They can be mounted into concrete or fastened into lumber. Our brackets feature a critical cut out which is essential for sports tile and synthetic ice expansion and contraction. If you are going low cost, use this bracket for homemade plywood boards or it is a great solution for mounting Iron Sleek poly steel boards.