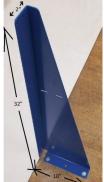

## **RINK BRACKETS**

The Iron Sleek synthetic ice and sport tile rink bracket comes in heights 12" and 36". The 12" bracket is for rink enclosures up to 24" high and 36" tall bracket is for boards up to 48" tall. They can be mounted into concrete or fastened into lumber. Our brackets feature a critical cut out which is essential for sports tile and synthetic ice expansion and contraction. If you are going low cost, use this bracket for homemade plywood boards or it is a great solution for mounting Iron Sleek poly steel boards.