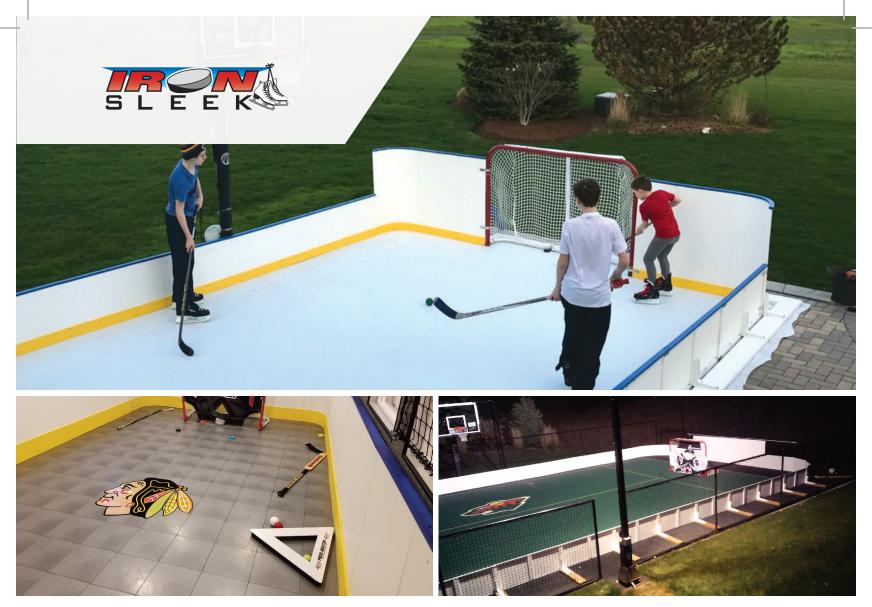

# Rink Boards and Accessories for Synthetic Ice and Sport Pads

Iron Sleek manufactures boards and accessories that are complementary for companies providing synthetic ice or any type of sport flooring. We do not manufacture synthetic ice or flooring of any type, rather we cooperate with customers or contractors for building rink enclosures using our uniquely designed products.

## **RINK BOARDS**

The poly rink boards are 1/2" thick of durable plastic with vertical poly columns every 2 feet. In addition, the steel channels give support and temperature stability required for hockey play in the outdoors or indoors. These outdoor hockey rink boards are solid! Iron Sleek rink boards are the ultimate residential hockey rink boards because they are engineered for versatility, strength, durability, temperature stability, and superb aesthetics. The poly rink boards come 10", 20" and 42" heights.

## YELLOW KICKER

Our Yellow Poly Kicker comes in 4" and 8" sizes and is a 1/2" thick. The purpose of this is to give a clean aesthetic professional look to your rink as well as providing a smooth surface to keep pucks moving along board walls.

## **RINK BRACKETS**

The Iron Sleek synthetic ice and sport tile rink bracket comes in heights 12" and 36". The 12" bracket is for rink enclosures up to 24" high and 36" tall bracket is for boards up to 48" tall. They can be mounted into concrete or fastened into lumber. Our brackets feature a critical cut out which is essential for sports tile and synthetic ice expansion and contraction. If you are going low cost, use this bracket for homemade plywood boards or it is a great solution for mounting Iron Sleek poly steel boards.