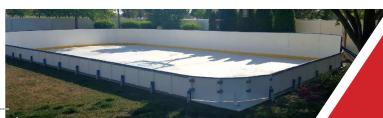

## **RINK BOARDS**

The poly rink boards are 1/2" thick of durable plastic with vertical poly columns every 2 feet. In addition, the steel channels give support and temperature stability required for hockey play in the outdoors or indoors. These outdoor hockey rink boards are solid! Iron Sleek rink boards are the ultimate residential hockey rink boards because they are engineered for versatility, strength, durability, temperature stability, and superb aesthetics. The poly rink boards come 10", 20" and 42" heights.